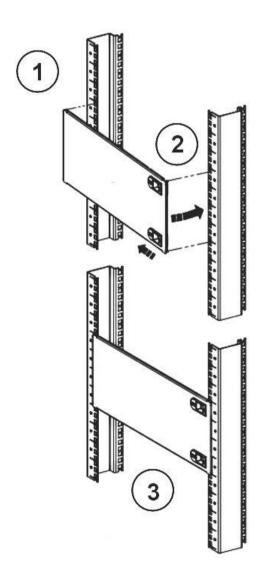

# Installation

- 1. To install, simply guide the pivot feet on the left of blank panel into the square cutouts (within the selected "U" space) on the left 19" vertical mounting channel.
- 2. Pull slide latch completely to the left
- Push blank panel until it was completely touched the front side of 19" vertical mounting rail on the right hand side then release slide latch to lock.