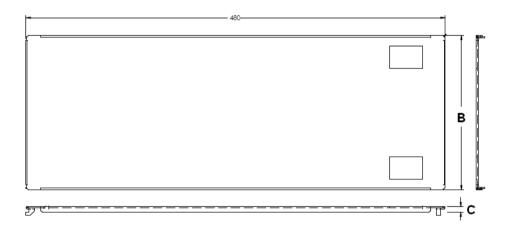

## **Dimensions**

| Item | Part Name                           | Part Code | В   | С  |
|------|-------------------------------------|-----------|-----|----|
| 1    | 19" Tool Less Filler Blank Panel 1U | TBLS1UBLK | 44  | 10 |
| 2    | 19" Tool Less Filler Blank Panel 2U | TBLS2UBLK | 88  | 10 |
| 3    | 19" Tool Less Filler Blank Panel 3U | TBLS3UBLK | 133 | 10 |
| 4    | 19" Tool Less Filler Blank Panel 4U | TBLS4UBLK | 177 | 10 |
| 5    | 19" Tool Less Filler Blank Panel 5U | TBLS5UBLK | 222 | 10 |