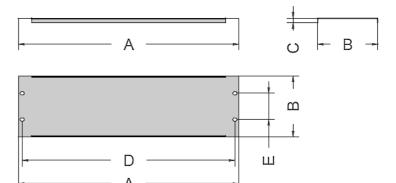

### **Dimensions**

Filler Panel 1U

Filler Panel 2U – 5U

| Part Code | Description                 | Α   | В   | С  | D   | E   |
|-----------|-----------------------------|-----|-----|----|-----|-----|
| PBLS1UBLK | Filler Panel 1U Steel Black | 483 | 44  | 10 | 466 | 22  |
| PBLS2UBLK | Filler Panel 2U Steel Black | 483 | 88  | 10 | 466 | 76  |
| PBLS3UBLK | Filler Panel 3U Steel Black | 483 | 133 | 10 | 466 | 57  |
| PBLS4UBLK | Filler Panel 4U Steel Black | 483 | 177 | 10 | 466 | 102 |
| PBLS5UBLK | Filler Panel 5U Steel Black | 483 | 222 | 10 | 466 | 146 |