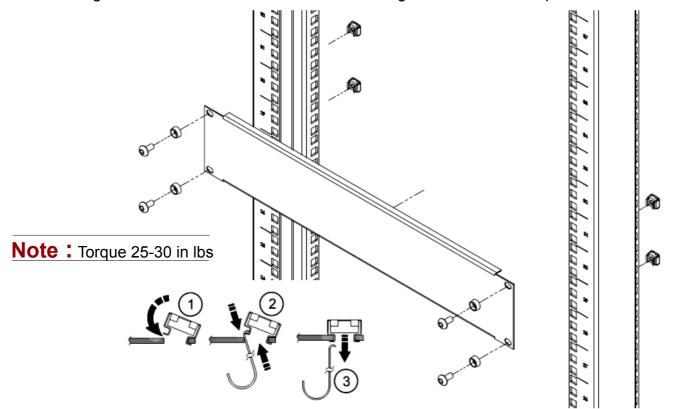

## Installation

1. Install Cage nut into proper hole at desired "U" number on 19" mounting rail.

Note: 1U needs only 2 cage nut the other "U" number need 4 cage nut.

- 2. Put Filler Panel Plate on the front side of mounting rail
- 3. Insert Phillips screw M6x16 T-30 into plastic cup washer M6 then fix these screw and plastic cup washer with Filler Panel Plate to 19" mounting rail.
  - 4. Repeat step 3 until all screws were installed.
  - 5. Align the Filler Panel in horizontal level then tighten screw with torque 25-30 in lb.