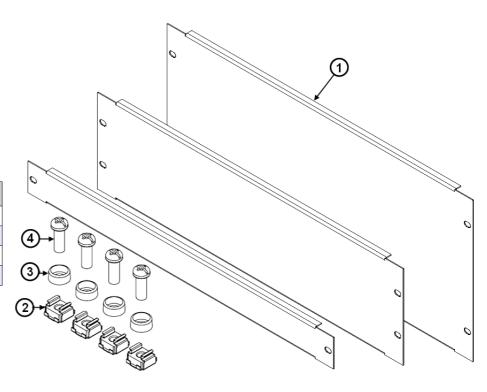

# **Parts List**

| Description              | Quantity |  |  |
|--------------------------|----------|--|--|
| 1. Filler Panel 1U-5U    | 1 piece  |  |  |
| 2. Cage Nut M6           | 4 pieces |  |  |
| 3. Plastic Cup Washer M6 | 4 pieces |  |  |
| 4. Philips Screw M6x16   | 4 pieces |  |  |

Note: Filler Panel 1U,

included hardware only 2 of each.

## Installation

1. Install Cage nut into proper hole at desired "U" number on 19" mounting rail.

Note: 1U needs only 2 cage nut the other "U" number need 4 cage nut.

- 2. Put Filler Panel Plate on the front side of mounting rail
- 3. Insert Phillips screw M6x16 T-30 into plastic cup washer M6 then fix these screw and plastic cup washer with Filler Panel Plate to 19" mounting rail.
  - 4. Repeat step 3 until all screws were installed.
  - 5. Align the Filler Panel in horizontal level then tighten screw with torque 25-30 in lb.