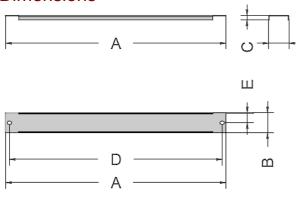

### **Dimensions**

Filler Panel 1U

Filler Panel 2U – 5U

| Part Code | Description                 | Α   | В   | С  | D   | E   |
|-----------|-----------------------------|-----|-----|----|-----|-----|
| PBLS1UBLK | Filler Panel 1U Steel Black | 483 | 44  | 10 | 466 | 22  |
| PBLS2UBLK | Filler Panel 2U Steel Black | 483 | 88  | 10 | 466 | 76  |
| PBLS3UBLK | Filler Panel 3U Steel Black | 483 | 133 | 10 | 466 | 57  |
| PBLS4UBLK | Filler Panel 4U Steel Black | 483 | 177 | 10 | 466 | 102 |
| PBLS5UBLK | Filler Panel 5U Steel Black | 483 | 222 | 10 | 466 | 146 |