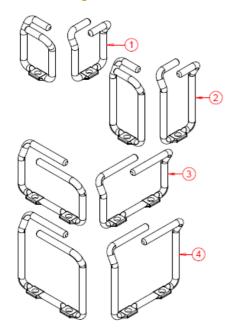

#### **Dimensions**

| Part Number | Description         | "A" | "B" | "C" | "D" |
|-------------|---------------------|-----|-----|-----|-----|
| CH1U225BLK  | 1U Cable Hoop 2.25" | 44  | 57  | 31  | 44  |
| CH1U325BLK  | 1U Cable Hoop 3.25" | 44  | 83  | 31  | 70  |
| CH2U225BLK  | 2U Cable Hoop 2.25" | 87  | 57  | 74  | 44  |
| CH2U325BLK  | 2U Cable Hoop 3.25" | 87  | 83  | 74  | 70  |

#### Part List

| Description                            | Part Code  | Quantity       |
|----------------------------------------|------------|----------------|
| 1. 1U Cable Hoop 2.25"                 | CH1U225BLK | 16 pieces      |
| 1U Cable Hoop 3.25"                    | CH1U325BLK | 16 pieces      |
| 2U Cable Hoop 2.25"                    | CH2U225BLK | 16 pieces      |
| 2U Cable Hoop 3.25"                    | CH2U325BLK | 16 pieces      |
| 2. Screw Pan head T-30 M6x12 [1U / 2U] |            | 16 / 32 pieces |
| 3. Hex Flange Nut M6 [1U / 2U]         |            | 16 / 32 pieces |