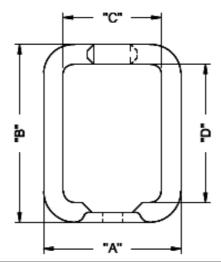

#### **Dimensions**

| Part Number | Description         | "A" | "B" | "C" | "D" |
|-------------|---------------------|-----|-----|-----|-----|
| CH1U225BLK  | 1U Cable Hoop 2.25" | 44  | 57  | 31  | 44  |
| CH1U325BLK  | 1U Cable Hoop 3.25" | 44  | 83  | 31  | 70  |
| CH2U225BLK  | 2U Cable Hoop 2.25" | 87  | 57  | 74  | 44  |
| CH2U325BLK  | 2U Cable Hoop 3.25" | 87  | 83  | 74  | 70  |