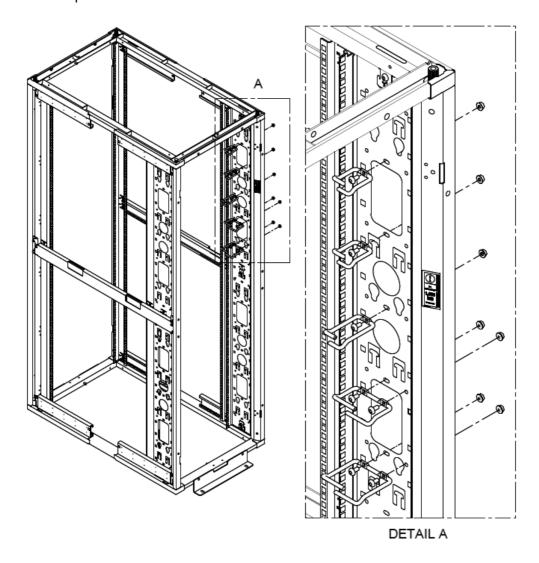

### Installation

- 1. Put Cable hoop on PDU vertical rail or other device at desire location.
- 2. Fix Cable hoop to PDU vertical rail with T-30 M6x12 screw and hex flange Nut M6.
- 3. Tighten with torque 25-30 in lbs.

Note: Torque 25-30 in lbs