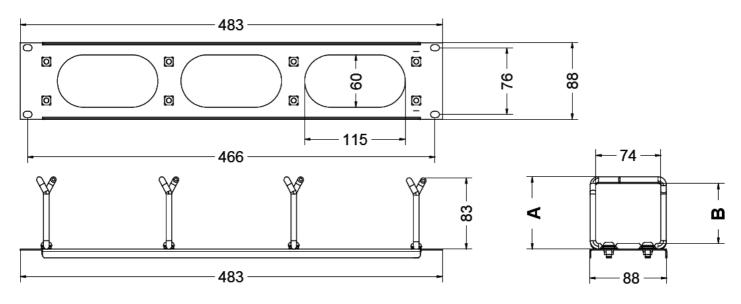

### Materials/Finish

- High grade rod steel 8.0 mm diameter.
- Powder coat finish preceded by 5 stage iron phosphate pretreatment.
- Standard color is low gloss black. Special colors upon request.

| Part Code    | Description                                                      | Α  | В  | Cable ** |
|--------------|------------------------------------------------------------------|----|----|----------|
| CMP2252UPBLK | 2U Cable Management Panel 2.25" Screw on Hoop Pass Through Black | 44 | 57 | 135      |
| CMP3252UPBLK | 2U Cable Management Panel 3.25" Screw on Hoop Pass Through Black | 70 | 83 | 210      |

Dimensions are in millimeter

\*\* Number of cable shall be install inside the hoops base on standare CAT 5e cable