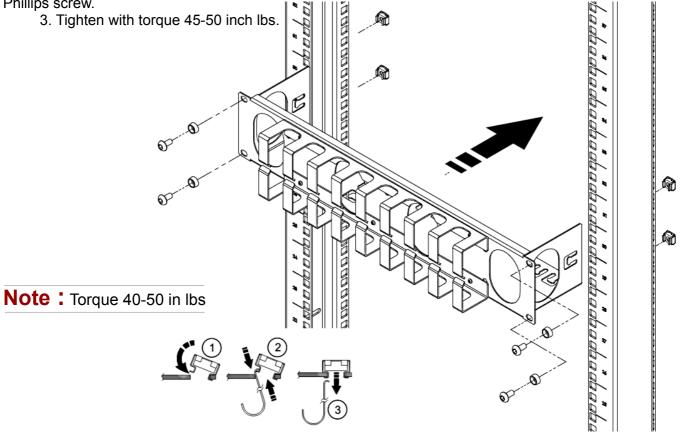

## Installation

1. Install four piece of cage nut M6 into the top and bottom hole at desire U number on both left and right side of Vertical mounting channel. See balloon 1 to 3 below.

2. Fix Cable Pass Through 2U to Vertical mounting channel with four of plastic washer and M6x16 Phillips screw.