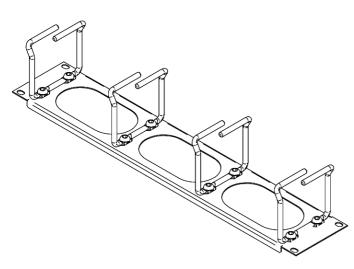

# 2U Cable Management Panel W/Hoop, Pass Through Black Product Information

19" rack mounted cable organizer quickly installs onto any 19"standard enclosure. Large cutouts allow convenient passage into the enclosure and sturdy heavy grade steel hoops keep cables neatly arranged.

#### Features

- Front and side openings for maximum cable routing points.
- 2U rack mount installation
- Heavy duty
- RoHS compliance
- Conforms to ASTM D610-01 and ASTM B117 (500 hours salt spray test)