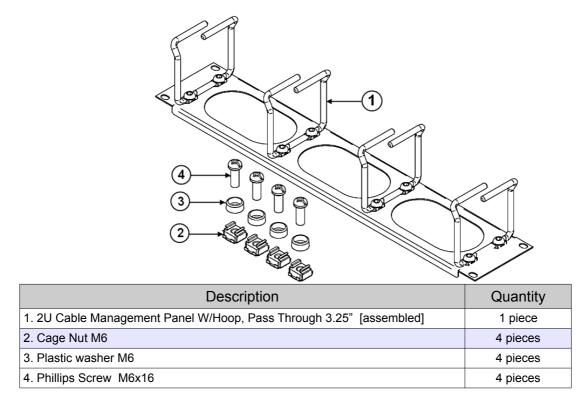

Through Black | 44 | 57 | 135      |
| CMP3252UPBLK | 2U Cable Management Panel 3.25" Screw on Hoop Pass Through Black | 70 | 83 | 210      |

Dimensions are in millimeter

\*\* Number of cable shall be install inside the hoops base on standare CAT 5e cable

# Dimensions





www.chevalgrp.com

International Inquiries : Email: Commce@chevalgrp.com Tel: +66 2315 1504-5 Fax: +66 2315 1506 Thailand Inquiries : Email: Domestic@chevalgrp.com Tel: +66 2744 1632 Fax: +66 2399 1783

Cheval strives to provide the latest information in all our product literature. Due to our continuous product development program, product appearance, specifications and dimensions may change without notice. To ensure you have the latest information, please contact Cheval or your local representative.



## Part List



## Installation

1. Install four piece of cage nut M6 into the top and bottom hole at desire U number on both left and right side of Vertical mounting channel. See balloon 1 to 3 below.

2. Fix Cable Pass Through 2U to Vertical mounting channel with four of plastic washer and M6x16 Phillips screw.





www.chevalgrp.com

International Inquiries : Email: Commce@chevalgrp.com Tel: +66 2315 1504-5 Fax: +66 2315 1506 Thailand Inquiries : Email: Domestic@chevalgrp.com Tel: +66 2744 1632 Fax: +66 2399 1783