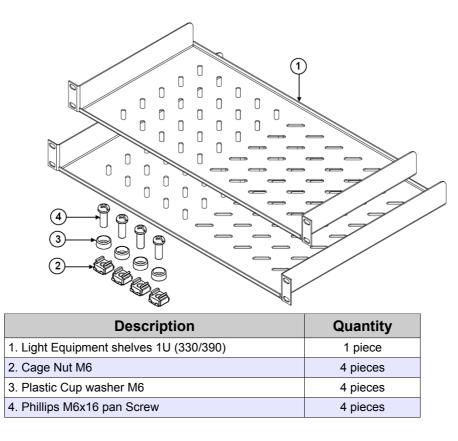

## Materials/Finish

• High grade cold rolled steel 1.60 mm thickness.

• Powder coat finish preceded by 5 stage iron phosphate pre treatment.

• Standard color is low gloss black.

| Part Code  | Description                             | " <b>A</b> " |
|------------|-----------------------------------------|--------------|
| SL3301UBLK | Light Equipment Shelves 330 MM 1U Black | 330          |
| SL3901UBLK | Light Equipment Shelves 390 MM 1U Black | 390          |