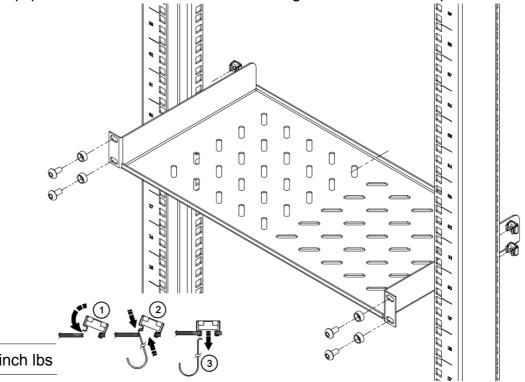

## Installation

- 1. Install Cage nut into proper hole at desired "U" number on 19" mounting rail.
- 2. Put Light Equipment Shelf on the front side of mounting rail
- 3. Insert Phillips screw M6x16 into plastic cup washer then fix these screw and plastic cup washer with Light Equipment Shelf to 19" mounting rail.
  - 4. Align the Light Equipment Shelf in horizontal level then tighten screw with torque 25-30 in lb.

## **Note** : Torque 40-50 inch lbs

www.chevalgrp.com International Inquiries : Email: commce@chevalgrp.com Tel: +66 2315 1504-5 Fax: +66 2315 1506 Thailand Inquiries : Email: domestic\_sales@chevalgrp.com Tel: +66 2744 1632 Fax: +66 2399 1783