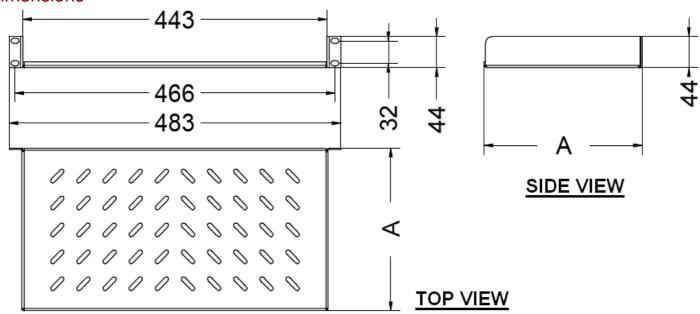

## Materials/Finish

• High grade cold rolled steel 1.60 mm thickness.

• Powder coat finish preceded by 5 stage iron phosphate pre treatment.

• Standard color is low gloss black.

| Part Code  | Description                             | " <b>A</b> " |
|------------|-----------------------------------------|--------------|
| SL3301UBLK | Light Equipment Shelves 330 MM 1U Black | 330          |
| SL3901UBLK | Light Equipment Shelves 390 MM 1U Black | 390          |

#### Dimensions

www.chevalgrp.com Tel: +66 2315 1504-5 Fax: +66 2504-575 1504-575 1504-575 1504-575 1504-575 1504-575 1504-575 150

Cheval strives to provide the latest information in all our product literature. Due to our continuous product development program, product appearance, specifications and dimensions may change without notice. To ensure you have the latest information, please contact Cheval or your local representative.