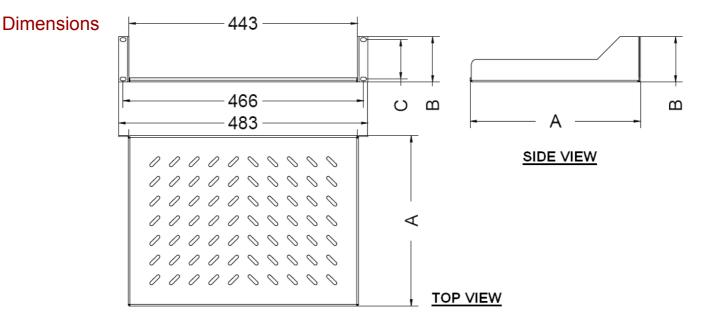

## Materials/Finish

• High grade cold rolled steel 1.60 mm thickness.

• Powder coat finish preceded by 5 stage iron phosphate pre treatment.

• Standard color is low gloss black.

| Part Code  | Description                             | " <b>A</b> " | "B" | "C" |
|------------|-----------------------------------------|--------------|-----|-----|
| SL3302UBLK | Light Equipment Shelves 330 MM 2U Black | 330          | 88  | 76  |
| SL3902UBLK | Light Equipment Shelves 390 MM 2U Black | 390          | 88  | 76  |
| SL4602UBLK | Light Equipment Shelves 460 MM 2U Black | 460          | 88  | 76  |
| SL3903UBLK | Light Equipment Shelves 390 MM 3U Black | 390          | 132 | 57  |