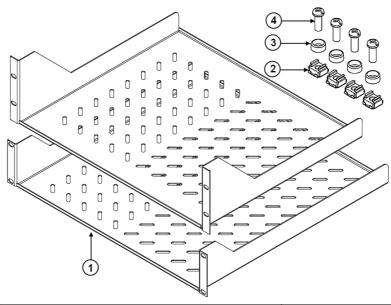

| Description                                    | Quantity |  |
|------------------------------------------------|----------|--|
| 1. Light Equipment shelves 2U/3U (330/390/460) | 1 piece  |  |
| 2. Cage Nut M6                                 | 4 pieces |  |
| 3. Plastic Cup washer M6                       | 4 pieces |  |
| 4. Phillips M6x16 pan Screw                    | 4 pieces |  |