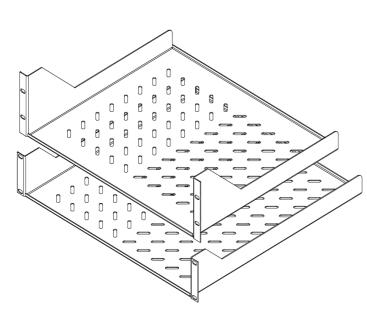

## Light Equipment Shelves 2U/3U Product Information

These shelves mount directly to the front of the 19" vertical rails and can support loads up to 10 kg. Ideal for small non-rack mountable devices. Available in 2U and 3U height.

## Features

- EIA-310E 19" Standard
- Easy to install to the front of the 19" vertical rails.
- 330, 390 and 460 mm depth
- 10 kg load rate
- RoHS compliant
- Conforms to ASTM D610-01 and ASTM B117 (500 hours salt spray test)