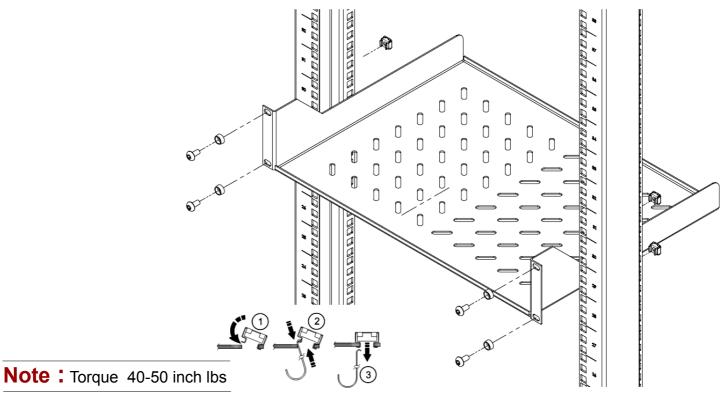

## Installation

- 1. Install 4 Cage nuts into proper hole at desired "U" number on 19" mounting rail.
- 2. Put Light Equipment Shelf on the front side of mounting rail
- 3. Insert Phillips screw M6x16 into plastic cup washer then fix these screw and plastic cup washer with Light Equipment Shelf to 19" mounting rail.
  - 4. Align the Light Equipment Shelf in horizontal level then tighten screw with torque 25-30 in lb.